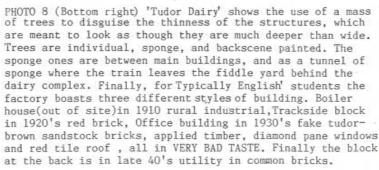

rroundings. The modeller who dares to use the Z factor bravely, albeit wisely, risks the piling on of praise for his efforts by an admiring public far beyond what he may feel, in his heart of hearts, his mere modelling skills deserve.

I first saw this term used in a most engaging article in MRN about fifteen years ago, and I will not try to find in case I try to copy it! I recall that the writer said something about X and Y co-ordinates representing width and depth, but having to find another more misterious letter than H for a more misterious interpretation of height. The sketches below illustrate three aspects:

1. Z factor = zilch. Ignore

 Flat to flat scene. Needs skill, and is often impossible. IE straight line of road across board to scene.
 Rising ground or buildings. DISCUSS!





## ' Z FACTOR

There can be no doubt that rising ground offers the easiest ways of creating the illusion of depth - for an artist! But the addition of buildings, at some point at least, is essential to act out the drama. We relate to the scale, period and function of buildings by door sizes, roofs, chimneys.

Photo 1 shows the regimented rows of structures at Dartmouth in Devon. Easy to fit into 15cm depth but needing 60cm or more in height to do justice to it. The bottom row could be to scale and detailed but, say, 50cm deep (4mm scale, by the way) the next row in relief but shallow with some

detail and reduced scale, about HO. The next row drawn and coloured flat on profile board. The last row painted on the backscene. Few scenes would be as regulated as the actual Dartmouth but this