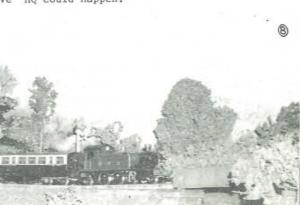

# TUESDAY NIGHT, T'WAS LARRY

by Bill Cooper

Late July last, a fascinating 10-day stay with 'plane-nut friends in northern Indiana was spiced by several train experiences. Tuesday night, t'was Larry.

John Saxon had kindly provided some local area telephone numbers. The first two calls drew blanks (it was Convention time). No. 3 was a Larry Lewis of St. Anne, Illinois, about 60 miles west of Bass Lake, my temporary home. Larry was in and, yes, we could get together on Tuesday next at 6 pm.

So at about 6.15, I drove my host's Chevy Celebrity station wagon (Canadian-built) past the St. Anne nameboard, running a bit late following a hobby shop crawl in Lafayette, IN. By good fortune, I was held up at a grade crossing. 2 BN GP's, 30 grain hoppers and a bay window caboose rolled through. The conductor waved.

I drove on, to Larry's classic two-storey wood house, looking forward to talking about and running a few trains. Then off to an early night, as there were plans to fly downstate the following day. No way! Larry, a retired Ag. machinery expert, had organised a 7 layout tour, extending to South Chicago, 50 miles north! We were already late, so we set off promptly in Larry's Chevy ute, (sorry, Pickup, made in Japan).

Eventually we saw six layouts, all in basements except for Larry's loft location. They ranged from good to excellent.

Palmer Kloster (who had produced some tape-slide clinics) was away, but he had arranged for Larry to show his Ocker friend his layout - a gesture typical of the generosity and hospitality shown that evening - and, indeed, throughout my month-long US visit. Palmer's layout was a clasic 50's style - very nostalgic, recalling the pages of MR of the period. There was also a separate trolley line, set up to be exhibited.

Lee Gustafsen's magnificent On3 line stood high in that night's memories. EIGHT West Side Lumber brass Shays, real silky runners, churned through grand 1/48 scenery, 2' high pines and all.

We were soon consuming coffee and cake in Howard Yawn's commodious home, surrounded by what seemed like several days production of Irv. Ahearn's factory.

Then, way down the road was Jim Kubajaks great little HO line. Of pre-war, backwoods style, this point-to-point scheduled operation (using a fast-time clock) just oozed atmosphere. It ran well, too, using Roundhouse kit-built locos with This and the next original open frame motors. layout, of Jim Nilles, featured exquisite kit and scratch-built structures. More coffee. hospitality, modelling modesty and quiet generosity. As we left Jim Nilles - it was pretty late by this time - he slipped me a rare valuable structure kit 'to remember the US by...' Incidently, Jim worked until recently for Electromotive who seem to be wilting a little under the GE onslaught.

Many miles and many hours after leaving St. Anne, we eventually regained it, rounding off a truly memorable night of conviviality, with a look over Larry's layout and timplate collection.

I arrived back at Bass lake at 4.30 a.m., once again being lucky (?) enough to be caught at a grade crossing by a grain train. There seems to be more rail traffic at night than during the day. Needless to say, we postponed the flight 'til the day after.