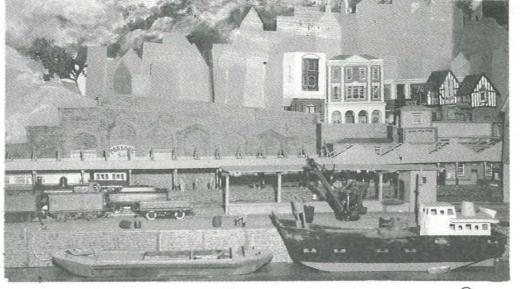

inciples. Kings wear, just across the harbour, (photos 2-4) offers more scope which is just as well as that is where the trains are!

There are a host of things to notice here. See how the Royal Dart Hotel (not much change in 35 years— between 2 and 3/4) wraps cosily around the station buildings— and no right angles. Look at the road to the right which leads down to the car ferry ramp. It bends sharply to the left and the view up the hill is blocked by the wrap around three story buildings. This is the ideal way of dealing with any road that crosses the baseboard from front to back, whether for a level crossing, bridge or station forecourt. Joined buildings help, as it is the squashed ends that tend to give the lie to the relief model. The projecting building on the right at Kingswear is



another way of hiding the telltale end.

It is pretty clear where the inspiration for the background of the Editor's fictitious 'Porlock Quay' came from. (Photo 5) The mockup background of Bilteezis and plain card profiles was set up to 'set the scene' ten years ahead of all the projected scratchbuilt buildings! 'Worthy Wood' behind the real location rises the first 500' at 45° and makes for a backscene with a great Z Factor.

Luccombe, on the other hand (photos 6/7), half way up the vale from Porlock is not in a dramatic location by the sea but in 'rolling' landscape up the vale. Z factor in this case depends on trees and low relief buildings. Photos 6 and 7 show how it's done, angled to show the disguising of the building ends with trees, and full frontal. As the road over the bridge p