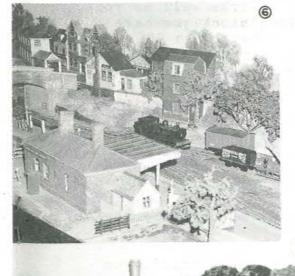

ojected scratchbuilt buildings! 'Worthy Wood' behind the real location rises the first 500' at 45° and makes for a backscene with a great Z Factor.

Luccombe, on the other hand (photos 6/7), half way up the vale from Porlock is not in a dramatic location by the sea but in 'rolling' landscape up the vale. Z factor in this case depends on trees and low relief buildings. Photos 6 and 7 show how it's done, angled to show the disguising of the building ends with trees, and full frontal. As the road over the bridge points at the pub it veers sharply to the left, narrowing to next to nothing, the single story estate agents (always near the station!) hiding this, and then the larger building to the left hides the fact that the road goes nowhere! The bulk of this one was a bit of a worry. A study



of the locality reveals that Luccombe (whose population without the railway was a mere 250) was the centre of the Whortleberry Industry, run by hard-up farmers' wives. Who knows but that a railway would have built it up to the status where a new (1930's) 'Whortleberry Co-operative' HQ could happen.









#### SYDNEY MEETINGS

#### AUGUST

On the 4th May, Peter Webb decided that, after being without a layout for quite some time, he needed a new railroad empire. It was designed on the 5th May and construction started on the layout with a difference, on the 6th.

A goal had also been set as he "volunteered" to have the August meeting at his home, a mere three months away!

And achieve it he did with four and a half minutes to spare on Saturday, 15th August, 1987.

Twenty two members asse