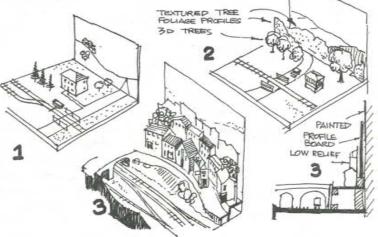

surroundings. The modeller who dares to use the Z factor bravely, albeit wisely, risks the piling on of praise for his efforts by an admiring public far beyond what he may feel, in his heart of hearts, his mere modelling skills deserve.

I first saw this term used in a most engaging article in MRN about fifteen years ago, and I will not try to find in case I try to copy it! I recall that the writer said something about X and Y co-ordinates representing width and depth, but having to find another more misterious letter than H for a more misterious interpretation of height. The sketches below illustrate three aspects:

1. Z factor = zilch. Ignore

 Flat to flat scene. Needs skill, and is often impossible. IE straight line of road across board to scene.
 Rising ground or buildings. DISCUSS!





## ' Z FACTOR

There can be no doubt that rising ground offers the easiest ways of creating the illusion of depth - for an artist! But the addition of buildings, at some point at least, is essential to act out the drama. We relate to the scale, period and function of buildings by door sizes, roofs, chimneys.

Photo 1 shows the regimented rows of structures at Dartmouth in Devon. Easy to fit into 15cm depth but needing 60cm or more in height to do justice to it. The bottom row could be to scale and detailed but, say, 50cm deep (4mm scale, by the way) the next row in relief but shallow with some

detail and reduced scale, about HO. The next row drawn and coloured flat on profile board. The last row painted on the backscene. Few scenes would be as regulated as the actual Dartmouth but thi